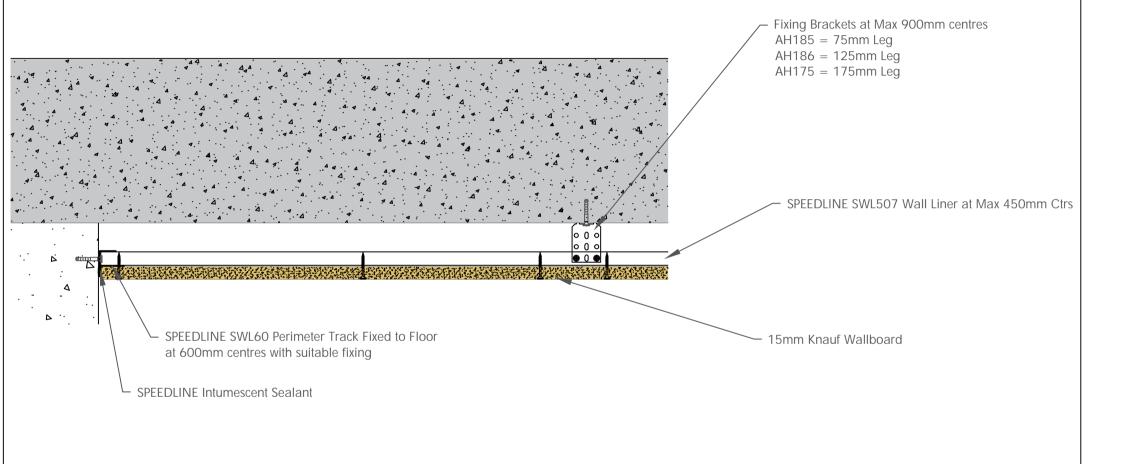

CEILING LINING TO CONCRETE

DATE: 18/10/19

Adsetts House, 16 Europa View, Sheffield Business Park, Sheffield, S9 1XH.

T: 0114 231 8030

SPEEDLINE
DRYWALL SYSTEMS | Part of plo

Details to be read in conjunction with project specification guidelines